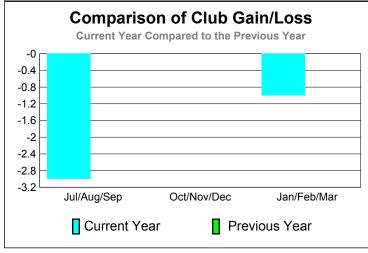

GMT: STEVEN D SHERER Location: OHIO GMT CA: 1
CLUBS MEMBERSHIP

0

|             | <u>Club</u> Results<br>2010-2011 |       |                   |                  | <u>Clubs</u><br>2009-2010 |
|-------------|----------------------------------|-------|-------------------|------------------|---------------------------|
| - Ar .1     | New<br>Club                      | New   | Actual<br>Dropped | Gain/<br>Loss of | Gain/<br>Loss of          |
| Month       | <u>Goal</u>                      | Clubs | <u>Clubs</u>      | <u>Clubs</u>     | Clubs                     |
| Jul/Aug/Sep | 1                                | 0     | -3                | -3               | 0                         |
| Oct/Nov/Dec | 0                                | 0     | 0                 | 0                | 0                         |
| Jan/Feb/Mar | 1                                | 0     | -1                | -1               | 0                         |