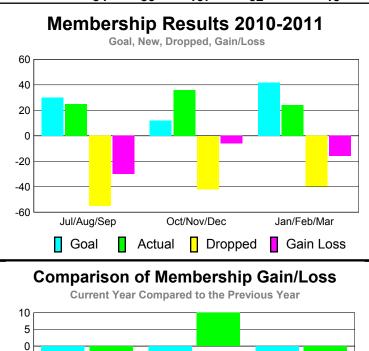

#### MEMBERSHIP **Membership** Results <u>Membership</u> 2010-2011 2009-2010 Actual Gain/ Net **Actual** Gain/ Memb New Dropped Loss of Loss of Month Goal Memb **Memb** Memb Memb Jul/Aug/Sep 30 25 -55 -30 -9 Oct/Nov/Dec 10 12 36 -42 -6 Jan/Feb/Mar 42 24 -40 -16 -19 Totals 85 -137 -52 -18