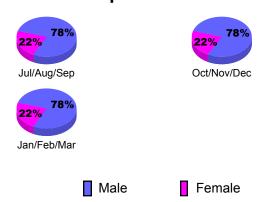

ec | 0                                | 0     | 0                 | 0                | 0                         |
| Jan/Feb/Mar | 1                                | 0     | -1                | -1               | 0                         |

#### Club Results 2010-2011 Goal, New, Dropped, Gain/Loss 0.5 0 -0.5 -1 -1.5 -2 -2.5 -3 Jul/Aug/Sep Oct/Nov/Dec Jan/Feb/Mar Goal Actual Dropped Gain Loss



## YTD Status Quo Clubs 2010-2011



#### MEMBERSHIP **Membership** Results <u>Membership</u> 2010-2011 2009-2010 Actual Gain/ Net **Actual** Gain/ Memb New Dropped Loss of Loss of Month Goal Memb **Memb** Memb Memb Jul/Aug/Sep 30 25 -55 -30 -9 Oct/Nov/Dec 10 12 36 -42 -6 Jan/Feb/Mar 42 24 -40 -16 -19 Totals 85 -137 -52 -18



# Gender Comparison 2010-2011

Oct/Nov/Dec

Jan/Feb/Mar

Previous Year